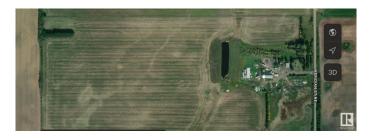

# \$1,040,000 - 24520 Meridian Street, Edmonton

MLS® #E4432215

#### \$1,040,000

0 Bedroom, 0.00 Bathroom, Land Commercial on 0.00 Acres

Edmonton Energy And Technology Park, Edmonton, AB

Located in the Edmonton Energy & Technology Park, 80 acre parcel perfect for investment, can be rented and or use as yard space. Future development, located mins from highway and Edmonton. House on property.