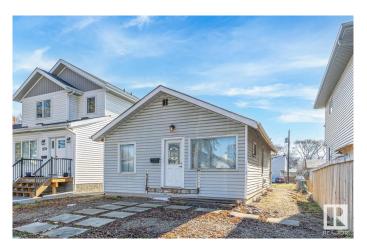

## \$225,000

2 Bedroom, 1.00 Bathroom, 779 sqft Single Family on 0.00 Acres

Calder, Edmonton, AB

Seller financing available! Looking for a project? This home has the bare bones to start your renovation project for a flip, rent out or live in. Seller has stripped down most of the interior to leave a blank slate for your finishing. Home also has a full basement to develop with separate entrance for future suite potential. Thousands of dollars have been put in to the property including a complete regrade of the lot for proper slope around the home. Weeping tile along 3 sides of the home and membrane around the some of the exterior foundation has also been installed. Window wells, wiring, new subloor etc. The lot is extra deep (32x142) perfect for an infill and investment opportunity. New home? Want a detached rear garage with garage suite? Lots of future potential. There are numerous infills on the street, close to schools, off leash dog park, transportation and all amenities.

Type Single Family

Sub-Type Detached Single Family

Style Bungalow Status Active

### **Exterior**

Exterior Wood, Vinyl

Exterior Features Back Lane, Flat Site, Playground Nearby, Public Transportation, Schools

Roof Asphalt Shingles

Construction Wood, Vinyl

Foundation Concrete Perimeter