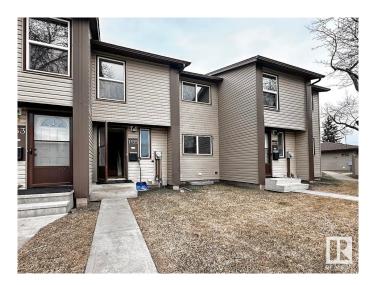

## \$199,900

3 Bedroom, 1.50 Bathroom, 1,085 sqft Condo / Townhouse on 0.00 Acres

Overlanders, Edmonton, AB

This 3 bedroom townhome located in Edmonton north side Overlanders, will be a good fit for you! The functional floor plan offers 3 bedrooms, 1.5 bathroom, and finished basement. The main floor features laminate flooring throughout, brightening living accesses to the fenced private backyard. The eat in kitchen offers loads of cabinetry and counter space. Upstairs, you will find three good size bedrooms and a 4 piece full bathroom. The master bedroom is spacious having his and her closets. There is a family room and wet bar at fully finished basement, providing extra living space for family gathering. This Pioneer Estates townhouse complex is very well managed, and offers a great opportunity for you. Located near schools, bus stop, walking trails, and short drive to all your shopping spots, the River Valley and Hermitage Park! Do Not Miss this home!

## **Exterior**

Exterior Wood, Vinyl

Exterior Features Fenced, Playground Nearby, Public Transportation, Shopping Nearby

Roof Asphalt Shingles

Construction Wood, Vinyl

Foundation Concrete Perimeter