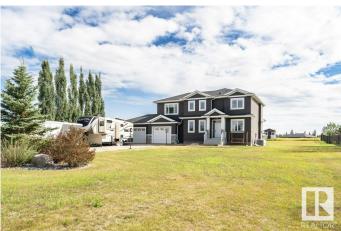

#### \$1,135,900

4 Bedroom, 2.50 Bathroom, 2,480 sqft Rural on 1.00 Acres

Spring Meadow Estates, Rural Parkland County, AB

Experience Luxurious Country Estate Living in this 2,400 sq ft, 4-bedroom home nestled on a 1-acre city-serviced lot in Spring Meadow Estatesâ€"just 10 minutes from Edmonton & St. Albert. Soaring foyer welcomes you into an open-concept design featuring vaulted ceilings, Spacious great room with tiled gas fireplace wall. Exquisite kitchen boasts modern white cabinetry, large island & walk-through pantry. Oversized dining area offers magnificent backyard views, perfect for hosting large gatherings. Convenient main floor office/den adds functionality. Upstairs, the primary suite features a 5-pce ensuite with dual sinks, large corner shower, soaker tub & walk-in closet. Second bedroom includes its own 4-pce ensuite & walk-in closet, while two additional bedrooms, additional 4-pce bath & laundry room complete the upper level. The triple attached heated garage serves as a perfect man cave. Outdoor living is enhanced by an 18x20 composite deck, a concrete pad that leads to a covered 16 x 16 screened in Gazebo.

#### **Essential Information**

| MLS® #         | E4432401               |
|----------------|------------------------|
| Price          | \$1,135,900            |
| Bedrooms       | 4                      |
| Bathrooms      | 2.50                   |
| Full Baths     | 2                      |
| Half Baths     | 1                      |
| Square Footage | 2,480                  |
| Acres          | 1.00                   |
| Year Built     | 2014                   |
| Туре           | Rural                  |
| Sub-Type       | Detached Single Family |
| Style          | 2 Storey               |
| Status         | Active                 |

### Exterior

| Exterior          | Wood                                                       |
|-------------------|------------------------------------------------------------|
| Exterior Features | Backs Onto Park/Trees, Cul-De-Sac, Golf Nearby, Landscaped |
| Construction      | Wood                                                       |
| Foundation        | Concrete Perimeter                                         |