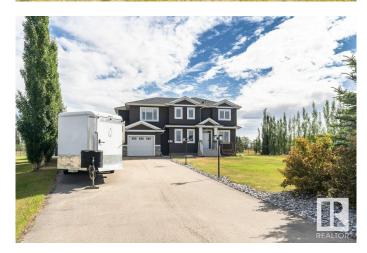

#### \$1,135,900

4 Bedroom, 2.50 Bathroom, 2,480 sqft Rural on 1.00 Acres

Spring Meadow Estates, Rural Parkland County, AB

Experience Luxurious Country Estate Living in this 2,400 sq ft, 4-bedroom home nestled on a 1-acre city-serviced lot in Spring Meadow Estatesâ€"just 10 minutes from Edmonton & St. Albert. Soaring foyer welcomes you into an open-concept design featuring vaulted ceilings, Spacious great room with tiled gas fireplace wall. Exquisite kitchen boasts modern white cabinetry, large island & walk-through pantry. Oversized dining area offers magnificent backyard views, perfect for hosting large gatherings. Convenient main floor office/den adds functionality. Upstairs, the primary suite features a 5-pce ensuite with dual sinks, large corner shower, soaker tub & walk-in closet. Second bedroom includes its own 4-pce ensuite & walk-in closet, while two additional bedrooms, additional 4-pce bath & laundry room complete the upper level. The triple attached heated garage serves as a perfect man cave. Outdoor living is enhanced by an 18x20 composite deck, a concrete pad that leads to a covered 16 x 16 screened in Gazebo.

#### **Essential Information**

| MLS® #         | E4432401               |
|----------------|------------------------|
| Price          | \$1,135,900            |
| Bedrooms       | 4                      |
| Bathrooms      | 2.50                   |
| Full Baths     | 2                      |
| Half Baths     | 1                      |
| Square Footage | 2,480                  |
| Acres          | 1.00                   |
| Year Built     | 2014                   |
| Туре           | Rural                  |
| Sub-Type       | Detached Single Family |
| Style          | 2 Storey               |
| Status         | Active                 |

### Exterior

| Exterior          | Wood                                                       |
|-------------------|------------------------------------------------------------|
| Exterior Features | Backs Onto Park/Trees, Cul-De-Sac, Golf Nearby, Landscaped |
| Construction      | Wood                                                       |
| Foundation        | Concrete Perimeter                                         |