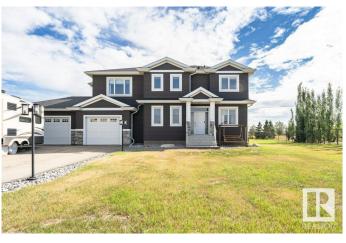

#### \$1,135,900

4 Bedroom, 2.50 Bathroom, 2,480 sqft Rural on 1.00 Acres

Spring Meadow Estates, Rural Parkland County, AB

Experience Luxurious Country Estate Living in this 2,400 sq ft, 4-bedroom home nestled on a 1-acre city-serviced lot in Spring Meadow Estatesâ€"just 10 minutes from Edmonton & St. Albert. Soaring foyer welcomes you into an open-concept design featuring vaulted ceilings, Spacious great room with tiled gas fireplace wall. Exquisite kitchen boasts modern white cabinetry, large island & walk-through pantry. Oversized dining area offers magnificent backyard views, perfect for hosting large gatherings. Convenient main floor office/den adds functionality. Upstairs, the primary suite features a 5-pce ensuite with dual sinks, large corner shower, soaker tub & walk-in closet. Second bedroom includes its own 4-pce ensuite & walk-in closet, while two additional bedrooms, additional 4-pce bath & laundry room complete the upper level. The triple attached heated garage serves as a perfect man cave. Outdoor living is enhanced by an 18x20 composite deck, a concrete pad that leads to a covered 16 x 16 screened in Gazebo.

#### **Essential Information**

| MLS® #         | E4432401               |
|----------------|------------------------|
| Price          | \$1,135,900            |
| Bedrooms       | 4                      |
| Bathrooms      | 2.50                   |
| Full Baths     | 2                      |
| Half Baths     | 1                      |
| Square Footage | 2,480                  |
| Acres          | 1.00                   |
| Year Built     | 2014                   |
| Туре           | Rural                  |
| Sub-Type       | Detached Single Family |
| Style          | 2 Storey               |
| Status         | Active                 |

### Exterior

| Exterior          | Wood                                                       |
|-------------------|------------------------------------------------------------|
| Exterior Features | Backs Onto Park/Trees, Cul-De-Sac, Golf Nearby, Landscaped |
| Construction      | Wood                                                       |
| Foundation        | Concrete Perimeter                                         |