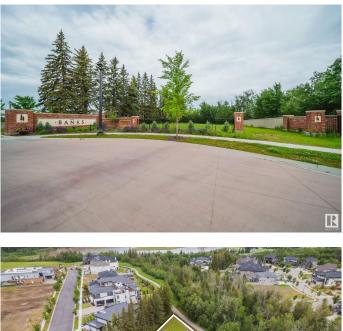

#### \$699,000

0 Bedroom, 0.00 Bathroom, Condo / Townhouse on 0.00 Acres

Keswick Area, Edmonton, AB

Live amongst some of Edmonton's nicest homes. Priced well below the city tax assessment!! THE BANKS AT HENDERICKS POINTE! This once and a lifetime opportunity to build your dream home in Edmonton's premier community, Keswick has arrived. A unique location backing the trees/ravines awaits your future dream home. THIS 62' BUILDING POCKET WITH AN AMZING 14,600 SQFT LOT HAS SO MUCH SPACE TO OFFER. Nature is truly at your doorstep with walking trails, parks and ponds in this amazing community. Steps to the North Saskatchewan and minutes to all of Windermere's amenities makes this a perfect location for your dream home. If you love golf then Windermere Golf and Country Club is just minutes away. With parcels of land like this hard to find, now is the time! \*Partial plans developed by Ace Lange Homes are available as part of this purchase - have them build for you or choose your own builder\*

## Exterior

Exterior Features Airport Nearby, Backs Onto Park/Trees, Corner Lot, Fenced, Golf Nearby, Ravine View, River Valley View, Schools, Shopping Nearby, Ski Hill Nearby