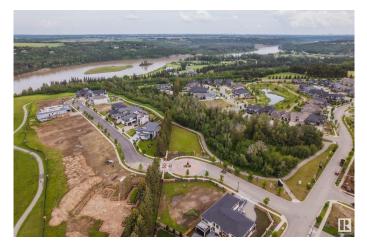

#### \$699,000

0 Bedroom, 0.00 Bathroom, Condo / Townhouse on 0.00 Acres

Keswick Area, Edmonton, AB

Live amongst some of Edmonton's nicest homes. Priced well below the city tax assessment!! THE BANKS AT HENDERICKS POINTE! This once and a lifetime opportunity to build your dream home in Edmonton's premier community, Keswick has arrived. A unique location backing the trees/ravines awaits your future dream home. THIS 62' BUILDING POCKET WITH AN AMZING 14,600 SQFT LOT HAS SO MUCH SPACE TO OFFER. Nature is truly at your doorstep with walking trails, parks and ponds in this amazing community. Steps to the North Saskatchewan and minutes to all of Windermere's amenities makes this a perfect location for your dream home. If you love golf then Windermere Golf and Country Club is just minutes away. With parcels of land like this hard to find, now is the time! \*Partial plans developed by Ace Lange Homes are available as part of this purchase - have them build for you or choose your own builder\*

## Exterior

Exterior Features Airport Nearby, Backs Onto Park/Trees, Corner Lot, Fenced, Golf Nearby, Ravine View, River Valley View, Schools, Shopping Nearby, Ski Hill Nearby