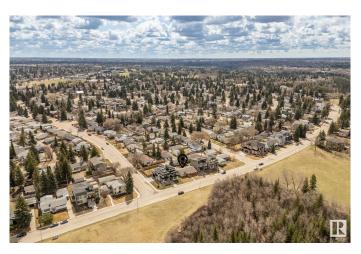

### \$450,000

0 Bedroom, 0.00 Bathroom, Single Family on 0.00 Acres

Aspen Gardens, Edmonton, AB

Aspen Drive West DREAM LOT!! NOT A SKINNY LOT, 34' x 120' (3665.8 SF lot). This lot is FULLY SERVICED FROM EPCOR. Not too often will you be able to build your dream home in Aspen Drive for this price! Located in one of Edmonton's most desirable neighborhoods and Streets. Beautiful views, great location, facing Ravine. The area offers top schools (WESTBROOK/VERNON BARFORD/HARRY AINLAY) and easy access to the UofA and Downtown. The house will be removed prior to possession. See exact lot dimensions in pictures. The South/West Lot is the lot for sale.