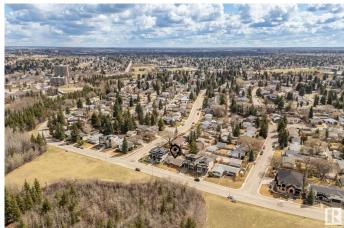

### \$450,000

0 Bedroom, 0.00 Bathroom, Single Family on 0.00 Acres

Aspen Gardens, Edmonton, AB

Aspen Drive West DREAM LOT!! NOT A SKINNY LOT, 34' x 120' (3665.8 SF lot). This lot is FULLY SERVICED FROM EPCOR. Not too often will you be able to build your dream home in Aspen Drive for this price! Located in one of Edmonton's most desirable neighborhoods and Streets. Beautiful views, great location, facing Ravine. The area offers top schools (WESTBROOK/VERNON BARFORD/HARRY AINLAY) and easy access to the UofA and Downtown. The house will be removed prior to possession. See exact lot dimensions in pictures. The South/West Lot is the lot for sale.