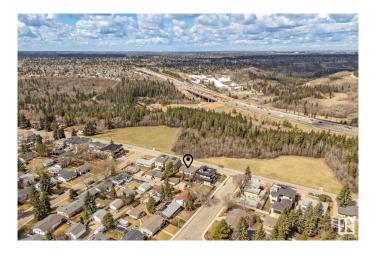

### \$450,000

0 Bedroom, 0.00 Bathroom, Single Family on 0.00 Acres

Aspen Gardens, Edmonton, AB

Aspen Drive West DREAM LOT!! NOT A SKINNY LOT, 34' x 120' (3665.8 SF lot). This lot is FULLY SERVICED FROM EPCOR. Not too often will you be able to build your dream home in Aspen Drive for this price! Located in one of Edmonton's most desirable neighborhoods and Streets. Beautiful views, great location, facing Ravine. The area offers top schools (WESTBROOK/VERNON BARFORD/HARRY AINLAY) and easy access to the UofA and Downtown. The house will be removed prior to possession. See exact lot dimensions in pictures. The South/West Lot is the lot for sale.