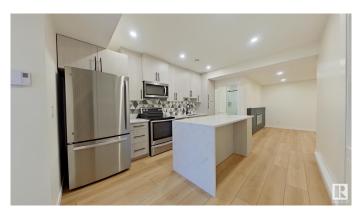

### \$1,150

1 Bedroom, 1.00 Bathroom, 753 sqft Rental on 0.00 Acres

Keswick Area, Edmonton, AB

Down the entry stairs leads to a beautiful living space with a fireplace you can cozy up to during the cold winters! This home has triple sound barrier installation to help with noise from the upstairs tenants. The insulated floors throughout the unit help protect your feet from the cold! The kitchen has a LARGE amount of storage that not a lot of basement suites have! Lots of cupboards and counter space â€" there is even a large wine rack in the island! You and your quests will love the unique under cabinet lighting! Enjoy the extra, secret storage behind the movable bookshelf! The bathroom has a good amount of storage and counter space and you will love the beautiful walk in shower! Enjoy heated bathroom floors! The bedroom also has the perfect office space! You don't have to worry about sharing laundry with the upstairs tenants as you have your own laundry nook! Say goodbye to tricky laundry schedules! Utilities are included for a fixed \$200 monthly utility fee.