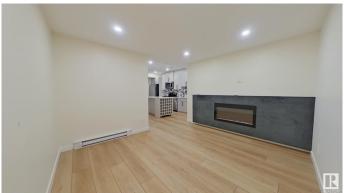

### \$1,150

1 Bedroom, 1.00 Bathroom, 753 sqft Rental on 0.00 Acres

Keswick Area, Edmonton, AB

Down the entry stairs leads to a beautiful living space with a fireplace you can cozy up to during the cold winters! This home has triple sound barrier installation to help with noise from the upstairs tenants. The insulated floors throughout the unit help protect your feet from the cold! The kitchen has a LARGE amount of storage that not a lot of basement suites have! Lots of cupboards and counter space â€" there is even a large wine rack in the island! You and your quests will love the unique under cabinet lighting! Enjoy the extra, secret storage behind the movable bookshelf! The bathroom has a good amount of storage and counter space and you will love the beautiful walk in shower! Enjoy heated bathroom floors! The bedroom also has the perfect office space! You don't have to worry about sharing laundry with the upstairs tenants as you have your own laundry nook! Say goodbye to tricky laundry schedules! Utilities are included for a fixed \$200 monthly utility fee.