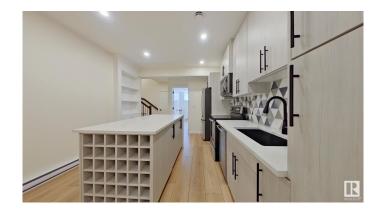

### \$1,150

1 Bedroom, 1.00 Bathroom, 753 sqft Rental on 0.00 Acres

Keswick Area, Edmonton, AB

Down the entry stairs leads to a beautiful living space with a fireplace you can cozy up to during the cold winters! This home has triple sound barrier installation to help with noise from the upstairs tenants. The insulated floors throughout the unit help protect your feet from the cold! The kitchen has a LARGE amount of storage that not a lot of basement suites have! Lots of cupboards and counter space â€" there is even a large wine rack in the island! You and your quests will love the unique under cabinet lighting! Enjoy the extra, secret storage behind the movable bookshelf! The bathroom has a good amount of storage and counter space and you will love the beautiful walk in shower! Enjoy heated bathroom floors! The bedroom also has the perfect office space! You don't have to worry about sharing laundry with the upstairs tenants as you have your own laundry nook! Say goodbye to tricky laundry schedules! Utilities are included for a fixed \$200 monthly utility fee.