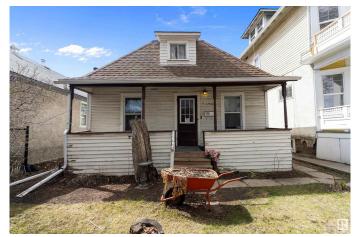

# \$149,000 - 11516 85 Street, Edmonton

MLS® #E4432573

### \$149.000

2 Bedroom, 2.00 Bathroom, 767 sqft Single Family on 0.00 Acres

Parkdale (Edmonton), Edmonton, AB

INVESTOR ALERT! Build to suit or live in. Super SEMI BUNGALOW with FRONT PORCH VERANDAH. 1 bedroom on main floor, one on upper level. NEWER FURNACE, NEWER WINDOWS plus CENTRAL AIR CONDITIONING. Second bedroom converted into a 3 pc. main floor bathroom with laundry. This PARKDALE home is cute great lot location. Lot size is 33 ft. x 120 ft. Excellent location minutes to Downtown Edmonton, close to all amenities & public transportation the area has to offer.