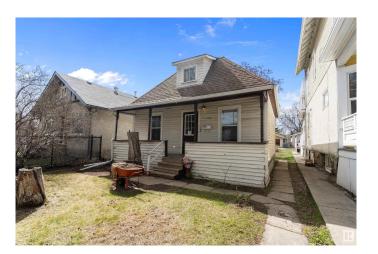

# \$149,000 - 11516 85 Street, Edmonton

MLS® #E4432573

### \$149.000

2 Bedroom, 2.00 Bathroom, 767 sqft Single Family on 0.00 Acres

Parkdale (Edmonton), Edmonton, AB

INVESTOR ALERT! Build to suit or live in. Super SEMI BUNGALOW with FRONT PORCH VERANDAH. 1 bedroom on main floor, one on upper level. NEWER FURNACE, NEWER WINDOWS plus CENTRAL AIR CONDITIONING. Second bedroom converted into a 3 pc. main floor bathroom with laundry. This PARKDALE home is cute great lot location. Lot size is 33 ft. x 120 ft. Excellent location minutes to Downtown Edmonton, close to all amenities & public transportation the area has to offer.